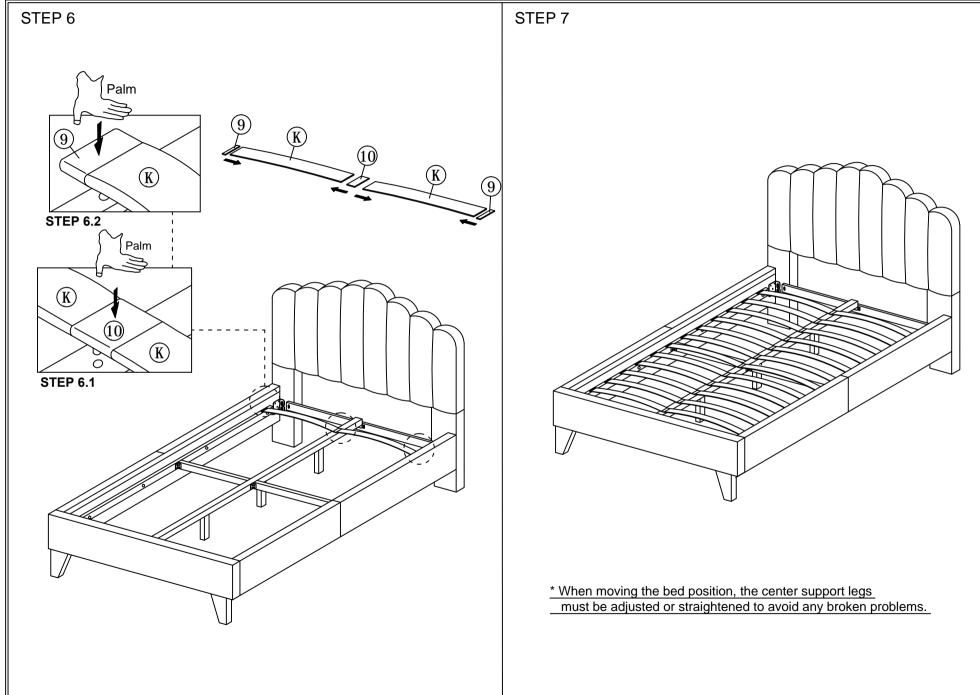

**≪∞∞** 2 PCS

Read this instruction carefully. See hardware and furniture part list for guidance. PART LIST HARDWARE LIST Be sure all parts are complete, before you assemble. Place all wooden furniture ITEM DESCRIPTION QTY ITEM DESCRIPTION parts on a clean and flat soft surface to prevent from being scratched. HEADBOARD 1 PC Α JCBB BOLT M8 x 50mm 1 Follow the figure to start assembling. В HEADBOARD LEG 2 PCS 2 JCBB BOLT M8 x 60mm С HEADBOARD SUPPORT WOOD 2 PCS M8 FLAT WASHER 3 D HEADBOARD SUPPORT RAIL 1 PC CAUTION : 1. Do not FULLY - TIGHTEN the nuts or nuts bolts until they are ready for assembly. 4 M8 SPRING WASHER Е FOOTBOARD 1 PC 2. Do not OVER - TIGHTEN the nuts or bolts to avoid causing damages to the thread. 5 WOOD SCREW M3.5 x 16mm F SIDE RAIL 2 PCS 3. Keep all hardware parts out of reach of children. G BED LEG 2 PCS 6 WOOD SCREW M4 x 20mm Н CENTER RAIL 1 PC 7 WOOD SCREW M4 x 38mm NOTE : THE LIST AND QUANTITY SHOWN ARE FOR 1 UNIT ASSEMBLY. CENTER SUPPORT LEG I 3 PCS 8 PVC BLACK WASHER Tools needed : Screwdriver (not provided). CENTER SUPPORT WOOD 2 PCS J 9 BED SLAT SIDE FITTER K BED SLAT 24 PCS 10 BED SLAT CENTER FITTER 11 M5 ALLEN KEY (BALL SHAPE) STEP 2 STEP 1 Take out HEADBOARD LEG (B), HEADBOARD SUPPORT WOOD (C) & HEADBOARD SUPPORT RAIL (D) for the HEADBOARD BACK (A). R R B L