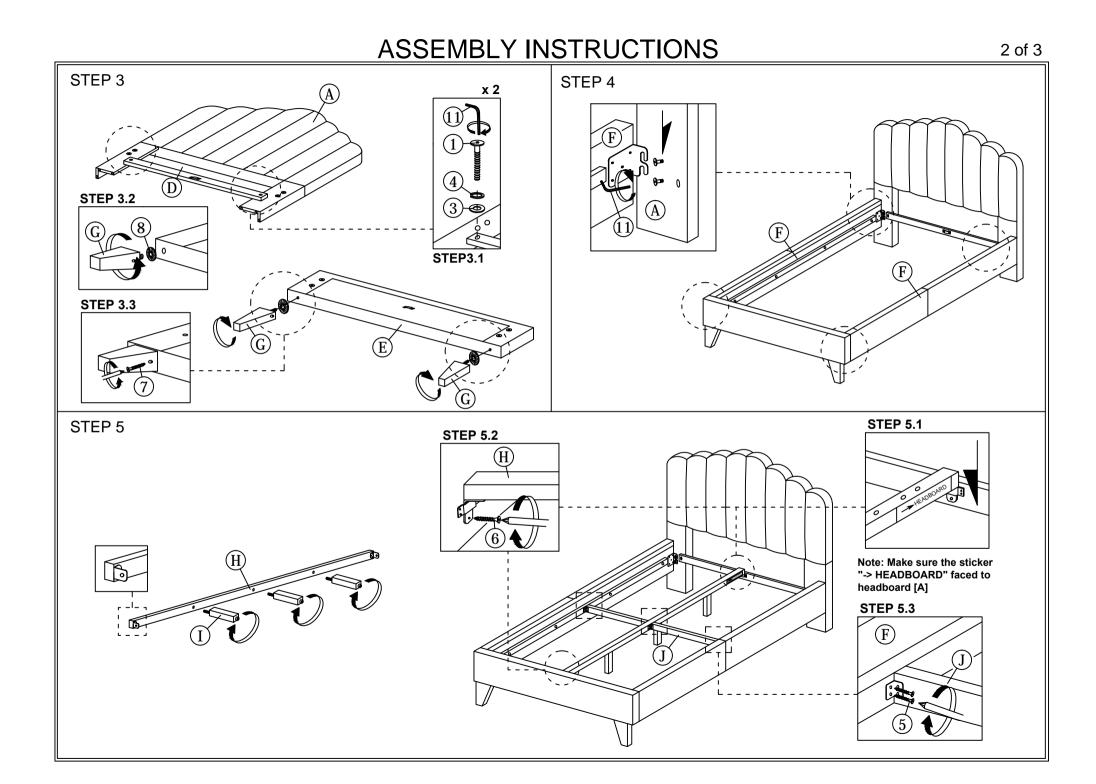

**≪∞∞** 2 PCS

Read this instruction carefully. See hardware and furniture part list for guidance. PART LIST HARDWARE LIST Be sure all parts are complete, before you assemble. Place all wooden furniture ITEM DESCRIPTION QTY ITEM DESCRIPTION parts on a clean and flat soft surface to prevent from being scratched. HEADBOARD 1 PC Α JCBB BOLT M8 x 50mm 1 Follow the figure to start assembling. В HEADBOARD LEG 2 PCS 2 JCBB BOLT M8 x 60mm С HEADBOARD SUPPORT WOOD 2 PCS M8 FLAT WASHER 3 D HEADBOARD SUPPORT RAIL 1 PC CAUTION : 1. Do not FULLY - TIGHTEN the nuts or nuts bolts until they are ready for assembly. 4 M8 SPRING WASHER Е FOOTBOARD 1 PC 2. Do not OVER - TIGHTEN the nuts or bolts to avoid causing damages to the thread. 5 WOOD SCREW M3.5 x 16mm F SIDE RAIL 2 PCS 3. Keep all hardware parts out of reach of children. G BED LEG 2 PCS 6 WOOD SCREW M4 x 20mm Н CENTER RAIL 1 PC 7 WOOD SCREW M4 x 38mm NOTE : THE LIST AND QUANTITY SHOWN ARE FOR 1 UNIT ASSEMBLY. CENTER SUPPORT LEG I 3 PCS 8 PVC BLACK WASHER Tools needed : Screwdriver (not provided). CENTER SUPPORT WOOD 2 PCS J 9 BED SLAT SIDE FITTER K BED SLAT 24 PCS 10 BED SLAT CENTER FITTER 11 M5 ALLEN KEY (BALL SHAPE) STEP 2 STEP 1 Take out HEADBOARD LEG (B), HEADBOARD SUPPORT WOOD (C) & HEADBOARD SUPPORT RAIL (D) for the HEADBOARD BACK (A). R R B L